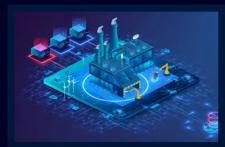

## **DISRUPTIVE INNOVATION**

3D twins as intelligent digital equivalents are the disruptive innovation of the Industry 4.0.

Thanks to the latest depelopments such as 3D technologies, cloud platforms or 5G, real-time communication between devices, systems and people unleashes an almost unlimited use potential!