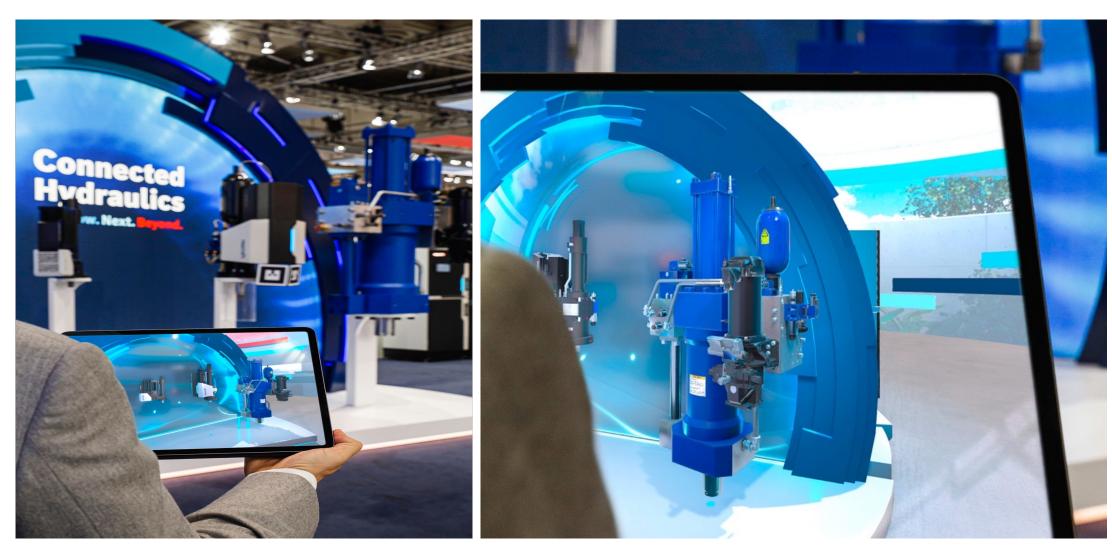

## **FLEXIBLE PLAYOUTS**

Webconferencing **Windows Android** Touch **Apple** Laptop / PC Laptop / PC Mac **MS Teams** Display **Windows Android** Webconferencing Machine **Apple Tablet** iPad **Tablet** Display cue meet AR on Windows / **Windows Android Apple** LED Phone Phone **iPhone** Android device Wall Print **VR** Headsets **Apple Data Center** Displays **Vision Pro** Media divers

#### **REFERENCE EXAMPLE – SIEMENS WEB APPLICATION**

**Siemens Web Application: Click here** 

#### **REFERENCE EXAMPLE – SIEMENS WEB APPLICATION**