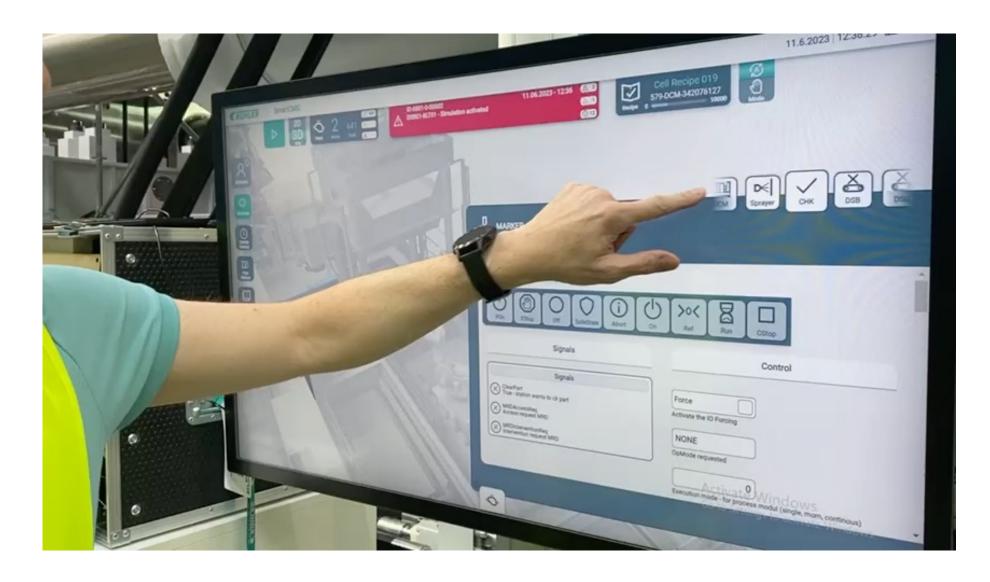

# @ HUMAN-MACHINE INTERACTION

#### USER INTERFACE OPERATIONS CENTER / MACHINE

@ VIRTUAL REALITY HEADSET