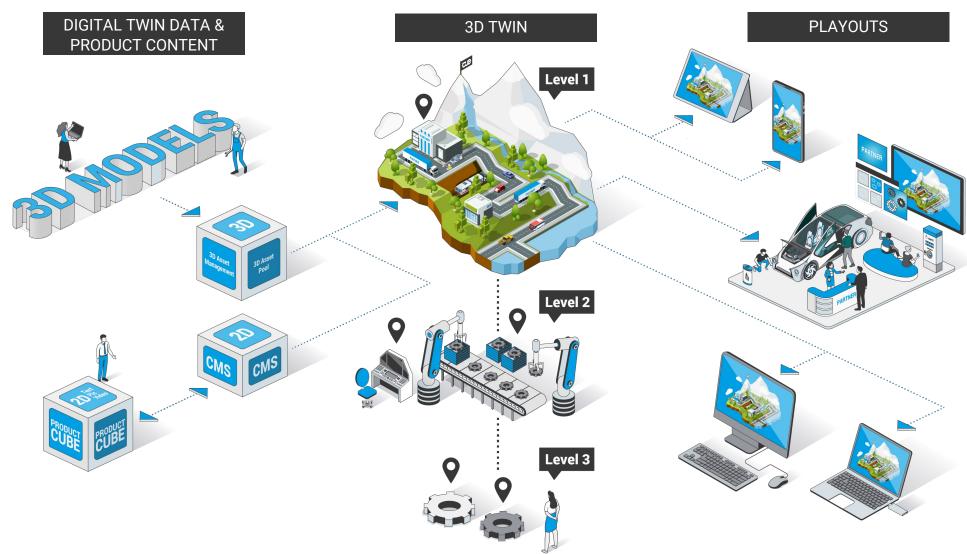

#### **COMMUNICATION LEVELS**

#### **Level 1 = Corporate level**

- Focus on company & portfolio / entry level
- For company and portfolio understanding
- Presentation of business units / product segments

#### Level 2 = Product level (Overview)

- Focus on product lines and solutions
- For product overview and understanding
- Information about product lines, processes, etc.

#### **Level 3 = Product level (Deep dive)**

- Focus on single products or components
- For product insight and interaction
- Deep dive into products, components, details, etc.

(Examples)