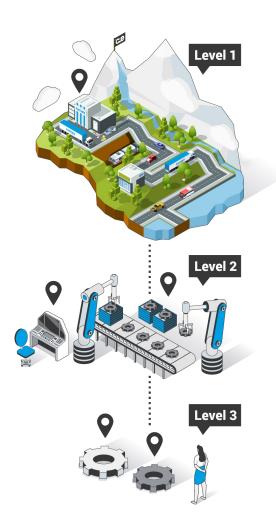

#### **Level 1 = Corporate level**

- Focus on company & portfolio / entry level
- For company and portfolio understanding
- Presentation of business units / product segments

#### Level 2 = Product level (Overview)

- Focus on product lines and solutions
- For product overview and understanding
- Information about product lines, processes, etc.

#### **Level 3 = Product level (Deep dive)**

- Focus on single products or components
- For product insight and interaction
- Deep dive into products, components, details, etc.

(Examples)