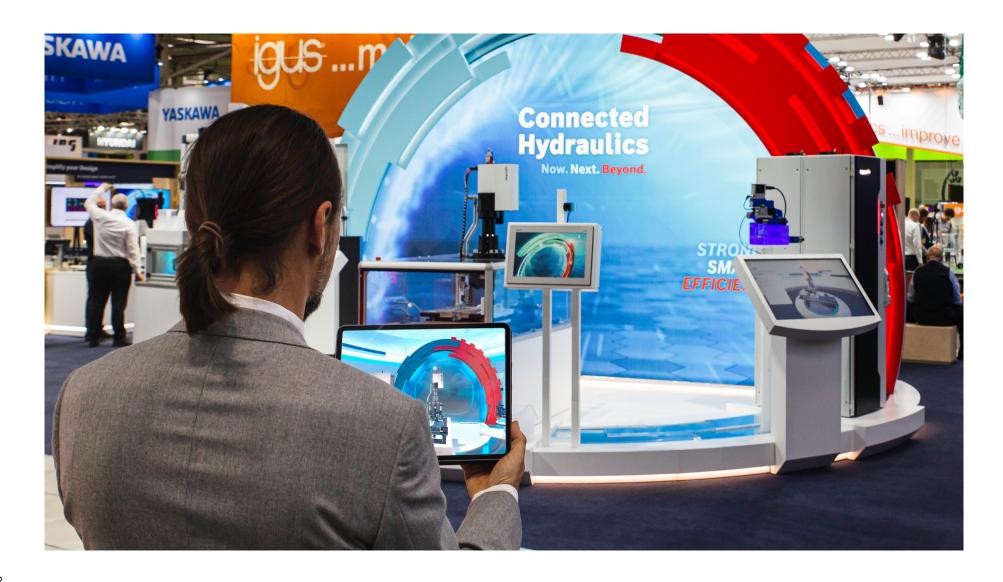

## **DISRUPTIVE INNOVATION**

3D twins as intelligent digital equivalents are the disruptive innovation of the Industry 4.0.

Thanks to the latest depelopments such as 3D technologies, cloud platforms or 5G, real-time communication between devices, systems and people unleashes an almost unlimited use potential!

- Prototyping
- Omnichannel integration
- Online/ offline playout
- Connectivity
- Interaction / Collaboration