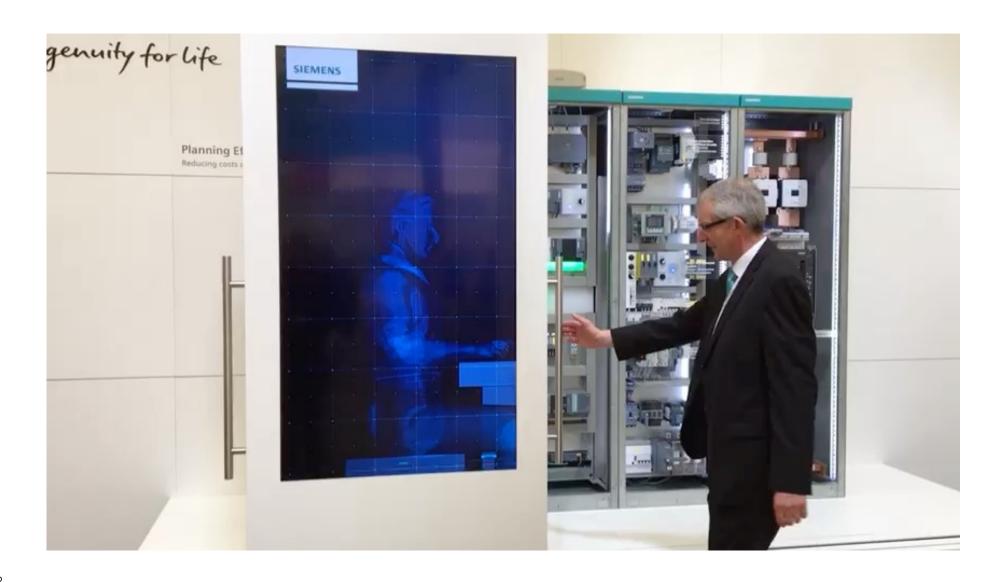

# @ HUMAN-MACHINE INTERACTION

#### USER INTERFACE OPERATIONS CENTER / MACHINE

@ VIRTUAL REALITY HEADSET